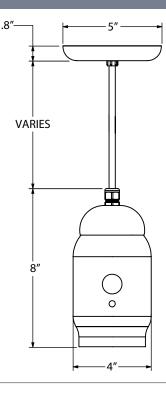

## **MOUNTING DIMENSIONS**



## BARN LIGHT ELECTRIC CO.

| SPECIFICATIONS                                                                                                                                                                      |                                                                                                                              |
|-------------------------------------------------------------------------------------------------------------------------------------------------------------------------------------|------------------------------------------------------------------------------------------------------------------------------|
| <b>CERTIFICATIONS, LISTINGS &amp; WARRANTY</b>